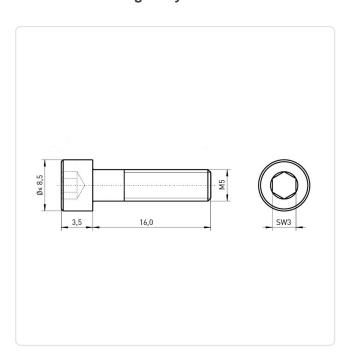

## Cheese Head Screw DIN7984 M5x16 A2 Plain Stainless Steel Hexagon Socket

Article-No.: 001.16.565

Actuator Size: Hexagon Socket Hex3

DIN/ISO: **DIN7984** 

Drive Type: Hexagon Socket

Finish: Plain Head Diameter [mm]: 8.5 Head Height [mm]: 3.5

Head Shape: Flat Cheese Head

Length [mm]: 16

Material: Stainless Steel AISI 304 / A2

Stahl rostfrei Material Group:

Thread Size: M5 Weight: 3g

Conformities:

Image may be similar

You can find all information on the web on our article detail page