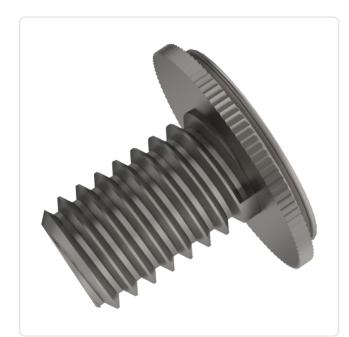

## Article datasheet Self-Clinching Stud M4x25.0 A2 Stainless Steel Passivated

## Article-No.: 004.69.489

Image may be similar

| Area of Application:        | For Metallic Materials                         |
|-----------------------------|------------------------------------------------|
| Finish:                     | Passivated, Clear                              |
| Head Diameter [mm]:         | 8.33                                           |
| Length [mm]:                | 25                                             |
| Material:                   | Stainless Steel AISI 304 / A2                  |
| Minimum Edge Distance [mm]: | 5.6                                            |
| Panel Hole Ø [mm]:          | 7.4                                            |
| Panel Thickness [mm]:       | 1,6                                            |
| Thread Size:                | M4                                             |
| Weight:                     | 1.6g                                           |
| Conformities:               | Reach<br>COMPLIANT COMPLIANT SVHC<br>COMPLIANT |