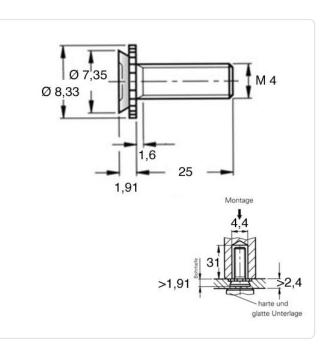

## Article datasheet Self-Clinching Stud M4x25.0 A2 Stainless Steel Passivated

## Article-No.: 004.69.489

Image may be similar

| Area of Application:        | For Metallic Materials                         |
|-----------------------------|------------------------------------------------|
| Finish:                     | Passivated, Clear                              |
| Head Diameter [mm]:         | 8.33                                           |
| Length [mm]:                | 25                                             |
| Material:                   | Stainless Steel AISI 304 / A2                  |
| Minimum Edge Distance [mm]: | 5.6                                            |
| Panel Hole Ø [mm]:          | 7.4                                            |
| Panel Thickness [mm]:       | 1,6                                            |
| Thread Size:                | M4                                             |
| Weight:                     | 1.6g                                           |
| Conformities:               | Reach<br>COMPLIANT COMPLIANT SVHC<br>COMPLIANT |