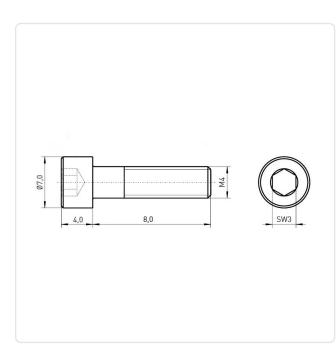

## Article-No.: 001.16.432

Image may be similar

Actuator Size:HerDIN/ISO:DINDrive Type:HerFinish:PlaHead Diameter [mm]:7Head Height [mm]:4Head Shape:ChrLength [mm]:8Material:StaMaterial Group:StaThread Size:M4Weight:1.5Conformities:Re

Hexagon Socket Hex3 DIN912 / ISO4762 Hexagon Socket Plain 7 4 Cheese Head 8 Stainless Steel AISI 304 / A2 Stahl rostfrei M4 1.55g

You can find all information on the web on our article detail page

Would you like individual advice? We look forward to your email to products@ettinger.de.