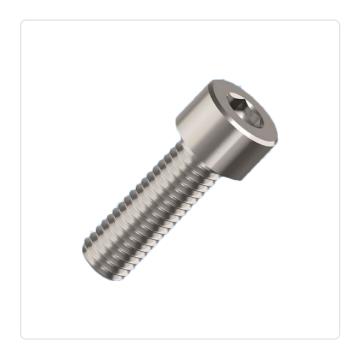

## Cheese Head Screw ISO4762 M4x8 A2 Plain Stainless Steel Hexagon Socket

## Article-No.: 001.16.432

Image may be similar

Actuator Size:HerDIN/ISO:DINDrive Type:HerFinish:PlaHead Diameter [mm]:7Head Height [mm]:4Head Shape:ChrLength [mm]:8Material:StaMaterial Group:StaThread Size:M4Weight:1.5Conformities:Re

Hexagon Socket Hex3 DIN912 / ISO4762 Hexagon Socket Plain 7 4 Cheese Head 8 Stainless Steel AISI 304 / A2 Stahl rostfrei M4 1.55g

You can find all information on the web on our article detail page

Would you like individual advice? We look forward to your email to products@ettinger.de.