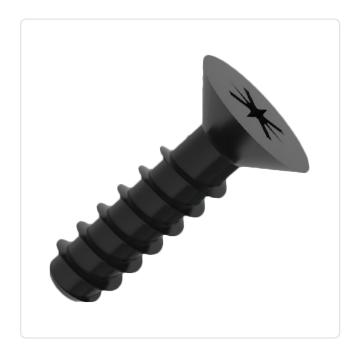

## Self-Tapping Screw for Plastic 3x8 PT Black Galv. Q&T Steel Pozi Countersunk

## Article-No.: 001.92.330

Image may be similar

Actuator Size:PozidDrive Type:CrossFinish:GalvaHead Diameter [mm]:5.5Head Height [mm]:2.05Head Shape:CountLength [mm]:8Material:Q&T SMaterial Group:SteelThread Diameter [mm]:Ø 3.0Thread Type:PT ThWeight:0.38gConformities:Reach

Pozidriv PZ1 Cross Recess / Pozidriv-Z Galvanized, Black, 5 µm, A2R 5.5 2.05 Countersunk Head 8 Q&T Steel Steel 5 0 3.0 PT Thread 0.38g

You can find all information on the web on our article detail page