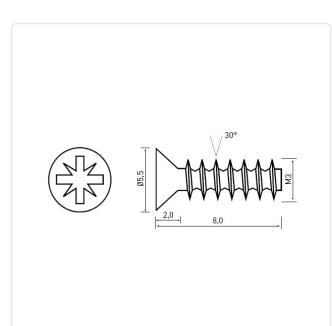

## Article-No.: 001.92.330

Image may be similar

Actuator Size:PozidDrive Type:CrossFinish:GalvaHead Diameter [mm]:5.5Head Height [mm]:2.05Head Shape:CountLength [mm]:8Material:Q&T SMaterial Group:SteelThread Diameter [mm]:Ø 3.0Thread Type:PT ThWeight:0.38gConformities:Reach

Pozidriv PZ1 Cross Recess / Pozidriv-Z Galvanized, Black, 5 µm, A2R 5.5 2.05 Countersunk Head 8 Q&T Steel Steel 5 0 3.0 PT Thread 0.38g

You can find all information on the web on our article detail page