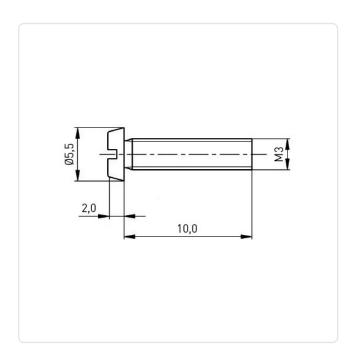

## Cheese Head Screw ISO1207 M3x10 Nickel-Plated Steel 4.8 Slotted

Article-No.: 001.14.343

DIN/ISO: DIN84 / ISO1207

Drive Type: Slotted

Finish: Nickel-Plated, 3 µm, E1E

Head Diameter [mm]: 5.5 Head Height [mm]: 2

Head Shape: Cheese Head

Length [mm]: 10

Material: Steel 4.8
Material Group: Steel
Thread Size: M3
Weight: 0.7q

Conformities:

Image may be similar

You can find all information on the web on our article detail page