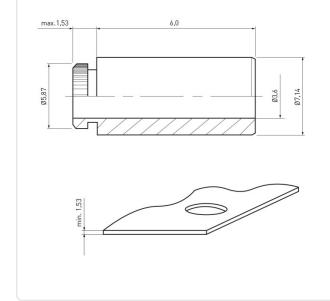

Minimum Edge Distance [mm]: 5,5

Finish:

Material:

Weight:

Conformities:

Length [mm]:

Material Group:

You can find all information on the web on our article detail page

For Plastics Tin-Plated

3.6

Steel Steel

7.1

5.4

1,5

1.57g

Reach

RoHS

6

Would you like individual advice? We look forward to your email to products@ettinger.de.

Subject to change and errors.