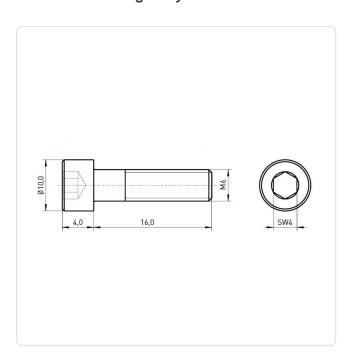

## Cheese Head Screw DIN7984 M6x16 Galvanized Steel 8.8 Hexagon Socket

Article-No.: 001.16.666

Actuator Size: Hexagon Socket Hex4

DIN/ISO: **DIN7984** 

Drive Type: Hexagon Socket

Finish: Galvanized, Blue, 5 µm, A2K

Head Diameter [mm]: 10 Head Height [mm]:

Head Shape: Flat Cheese Head

Length [mm]: 16

Material: Steel 8.8 Stahl Material Group: Thread Size: M6 Weight: 4.25g

Conformities:

Image may be similar

You can find all information on the web on our article detail page