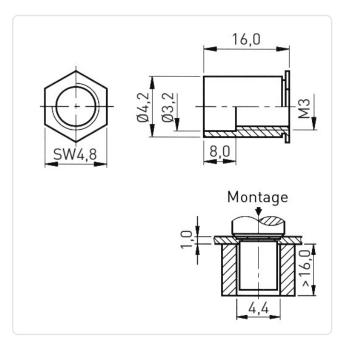

## Article datasheet Swage Standoff M3x16.0 A2 Stainless Steel Passivated

## Article-No.: 004.66.369

| AF / OD [mm]:               | 5                                 |
|-----------------------------|-----------------------------------|
| Area of Application:        | For Metallic Materials            |
| Finish:                     | Passivated, Clear                 |
| Length [mm]:                | 16                                |
| Material:                   | Stainless Steel AISI 316 / A4     |
| Material Group:             | Stainless Steel                   |
| Minimum Edge Distance [mm]: | 6.0                               |
| Outer Diameter [mm]:        | 4.2                               |
| Panel Hole Ø [mm]:          | 4.2                               |
| Panel Thickness [mm]:       | 1                                 |
| Thread Size:                | M3                                |
| Conformities:               | Reach<br>COMPLIANT COMPLIANT SVHC |