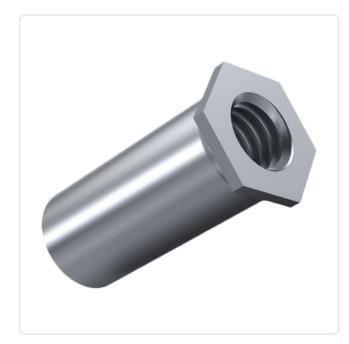

## Article datasheet Swage Standoff M3x16.0 A2 Stainless Steel Passivated

## Article-No.: 004.66.369

| AF / OD [mm]:               | 5                                 |
|-----------------------------|-----------------------------------|
| Area of Application:        | For Metallic Materials            |
| Finish:                     | Passivated, Clear                 |
| Length [mm]:                | 16                                |
| Material:                   | Stainless Steel AISI 316 / A4     |
| Material Group:             | Stainless Steel                   |
| Minimum Edge Distance [mm]: | 6.0                               |
| Outer Diameter [mm]:        | 4.2                               |
| Panel Hole Ø [mm]:          | 4.2                               |
| Panel Thickness [mm]:       | 1                                 |
| Thread Size:                | M3                                |
| Conformities:               | Reach<br>COMPLIANT COMPLIANT SVHC |

Image may be similar

You can find all information on the web on our article detail page

Would you like individual advice? We look forward to your email to products@ettinger.de.

Subject to change and errors.