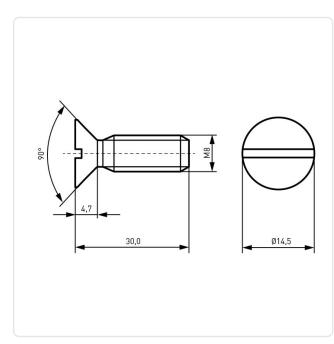

## Article datasheet Countersunk Screw ISO2009 M8x30 PP natural slotted

## Article-No.: 001.46.7110

Image may be similar

Color: Natural DIN/ISO: DIN963 / ISO2009 Drive Type: Slotted Head Diameter [mm]: 14.7 Head Height [mm]: 4.7 Head Shape: **Countersunk Head** Length [mm]: 30 PP - Polypropylene Material: Material Group: Plastic Thread Size: M8 Weight: 1.14g Conformities: Reach RoHS