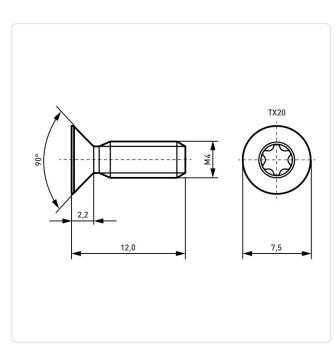

## Article-No.: 001.55.459

Image may be similar

Torx T20 Actuator Size: DIN/ISO: DIN965 / ISO7046 Drive Type: TORX Plain Finish: Head Diameter [mm]: 7.5 Head Height [mm]: 2.2 Head Shape: **Countersunk Head** 12 Length [mm]: Material: Stainless Steel AISI 316 / A4 Material Group: Stahl rostfrei Thread Size: M4 Weight: 1.06g Conformities: SVHC Reach RoHS