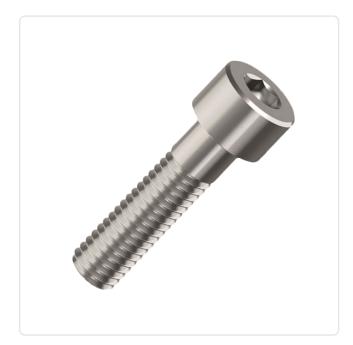

## Cheese Head Screw DIN6912 M6x35 A2 Plain Stainless Steel Hexagon Socket

Article-No.: 082.64.637

Actuator Size: Hexagon Socket Hex5

DIN/ISO: **DIN6912** 

Drive Type: Hexagon Socket

Finish: Plain Head Diameter [mm]: 10 Head Height [mm]:

Head Shape: Flat Cheese Head

Length [mm]: 35

Material: Stainless Steel AISI 304 / A2

Material Group: Stahl rostfrei

Thread Size: M6

Conformities:

Image may be similar

You can find all information on the web on our article detail page