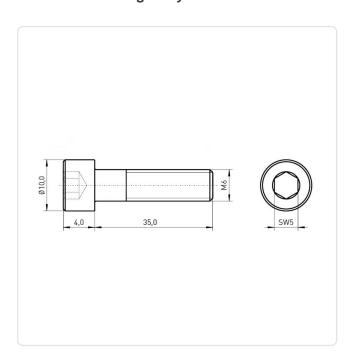

## Cheese Head Screw DIN6912 M6x35 A2 Plain Stainless Steel Hexagon Socket

Article-No.: 082.64.637

Actuator Size: Hexagon Socket Hex5

DIN/ISO: **DIN6912** 

Drive Type: Hexagon Socket

Finish: Plain Head Diameter [mm]: 10 Head Height [mm]:

Head Shape: Flat Cheese Head

Length [mm]: 35

Material: Stainless Steel AISI 304 / A2

Material Group: Stahl rostfrei

Thread Size: M6

Conformities:

Image may be similar

You can find all information on the web on our article detail page