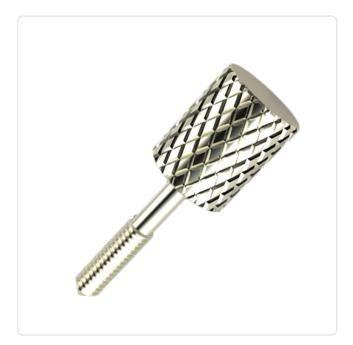

## **Knurled Thumb Screw M3x12 Brass Diamond Knurl**

Article-No.: 001.89.373

Drive Type: Knurl

Finish: Nickel-Plated, 3 µm, E1E

Head Diameter [mm]: Head Height [mm]: 4

Cheese Head Head Shape: Diamond Knurl Knurling:

Length [mm]: 12

Material: Brass CW614N / CuZn39Pb3

Material Group: **Brass** Reduced Shank Length [mm]: 6 Thread Size: М3 Weight: 2.96g

Conformities:

Image may be similar

You can find all information on the web on our article detail page