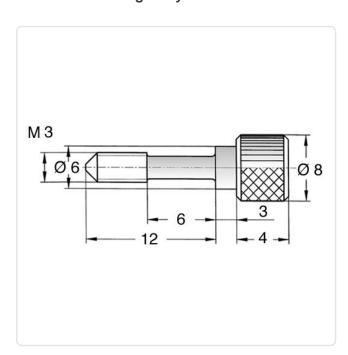

## **Knurled Thumb Screw M3x12 Brass Diamond Knurl**

Article-No.: 001.89.373

Drive Type: Knurl

Finish: Nickel-Plated, 3 µm, E1E

Head Diameter [mm]: Head Height [mm]: 4

Cheese Head Head Shape: Diamond Knurl Knurling:

Length [mm]: 12

Material: Brass CW614N / CuZn39Pb3

Material Group: **Brass** Reduced Shank Length [mm]: 6 Thread Size: М3 Weight: 2.96g

Conformities:

Image may be similar

You can find all information on the web on our article detail page