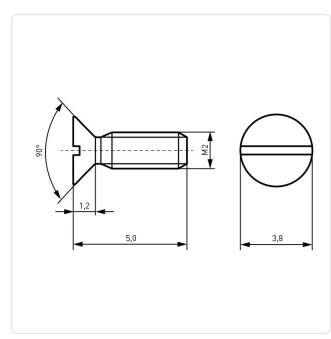

## Article-No.: 001.11.118

Image may be similar

| Head Shape:     | Countersunk Head              |
|-----------------|-------------------------------|
| Length [mm]:    | 5                             |
| Material:       | Stainless Steel AISI 304 / A2 |
| Material Group: | Stainless Steel               |
| Thread Size:    | M2                            |
| Weight:         | 0.13g                         |
| Conformities:   | Reach<br>COMPLIANT COMPLIANT  |

DIN/ISO:

Finish:

Drive Type:

Head Diameter [mm]: 3.8

Head Height [mm]:

You can find all information on the web on our article detail page

DIN963 / ISO2009

Slotted

Plain

1.2

Would you like individual advice? We look forward to your email to products@ettinger.de.

Subject to change and errors.