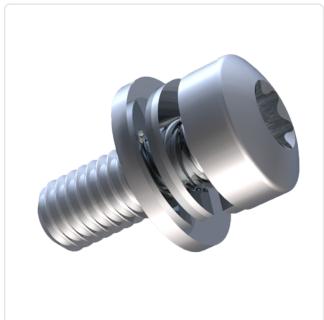

## SEMS Screw ISO14583 TX Z4-1 M5x12 Galv. ST 8.8 Washer + Spring Lock Washer

Article-No.: 081.55.556

Image may be similar

Actuator Size: Torx T25

Combination: Washer DIN6902-1 and Spring Lock

Washer DIN6905

DIN/ISO: ISO14583 Drive Type: **TORX** 

Finish: Galvanized, Blue, 5 µm, A2K

Head Diameter 9.5

[mm]:

Head Height [mm]: 3.7

Head Shape: Pan Head

Length [mm]: 12

Material: Steel 8.8, lead-free

Material Group: Steel Thread Size: M5 Weight: 3.53g

Conformities:

You can find all information on the web on our article detail page

Would you like individual advice? We look forward to your email to products@ettinger.de.