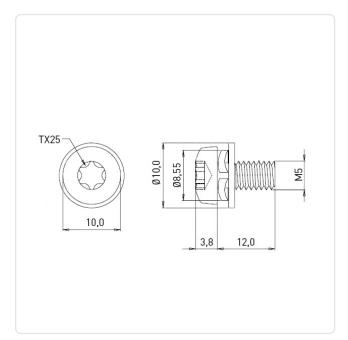

## SEMS Screw ISO14583 TX Z4-1 M5x12 Galv. ST 8.8 Washer + Spring Lock Washer

Article-No.: 081.55.556

Image may be similar

Actuator Size: Torx T25

Combination: Washer DIN6902-1 and Spring Lock

Washer DIN6905

DIN/ISO: ISO14583 Drive Type: **TORX** 

Finish: Galvanized, Blue, 5 µm, A2K

Head Diameter 9.5

[mm]:

Head Height [mm]: 3.7

Head Shape: Pan Head

Length [mm]: 12

Material: Steel 8.8, lead-free

Material Group: Steel Thread Size: M5 Weight: 3.53g

Conformities:

You can find all information on the web on our article detail page

Would you like individual advice? We look forward to your email to products@ettinger.de.