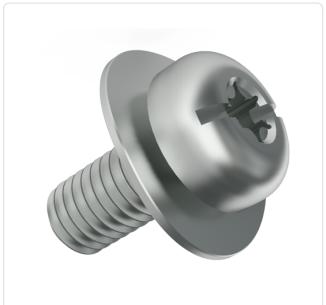

## SEMS Screw ISO14583 TX/SLOT Z3 M4x6 Galvanized Steel 8.8 Spring Washer

Article-No.: 081.54.421

Image may be similar

Torx T20 Actuator Size:

Combination: Spring Washer DIN6904

DIN/ISO: ISO14583 TORX / Slotted Drive Type:

Finish: Galvanized, Blue, 5 µm, A2K

Head Diameter [mm]: 8 Head Height [mm]: 3.1

Head Shape: Pan Head

Length [mm]:

Steel 8.8, lead-free Material:

Material Group: Steel Thread Size: M4 Weight: 1.59g

Conformities: