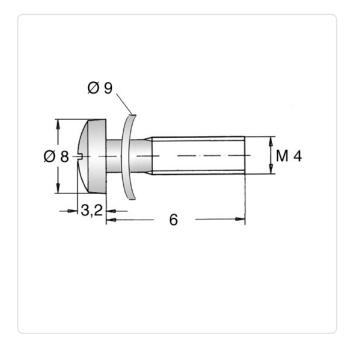

## SEMS Screw ISO14583 TX/SLOT Z3 M4x6 Galvanized Steel 8.8 Spring Washer

Article-No.: 081.54.421

Image may be similar

Torx T20 Actuator Size:

Combination: Spring Washer DIN6904

DIN/ISO: ISO14583 TORX / Slotted Drive Type:

Finish: Galvanized, Blue, 5 µm, A2K

Head Diameter [mm]: 8 Head Height [mm]: 3.1

Head Shape: Pan Head

Length [mm]:

Steel 8.8, lead-free Material:

Material Group: Steel Thread Size: M4 Weight: 1.59g

Conformities: