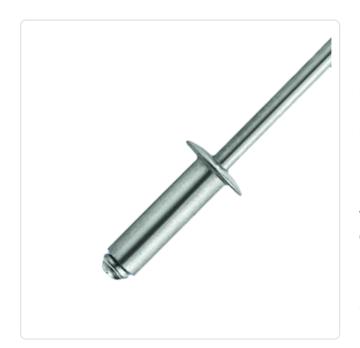

## Article datasheet Blind Rivet Ø3.0x12.0 Aluminum Shell / Steel Mandrel

## Article-No.: 001.08.678

Image may be similar

Finish: Plain Head Diameter [mm]: 6 Length [mm]: 12 Mandrel Diameter [mm]: 1.8 Material: Material Group: Mounting Hole [mm]: 3.1 Panel Thickness [mm]: 3,0-9,0 Rivet Diameter [mm]: 3 Weight: 1.31g Conformities: