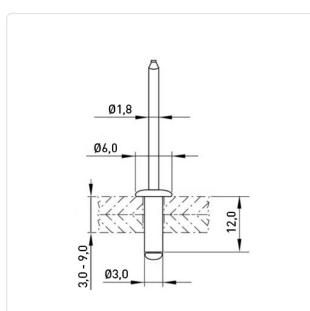

## Article-No.: 001.08.678

Image may be similar

Finish: Plain Head Diameter [mm]: 6 Length [mm]: 12 Mandrel Diameter [mm]: 1.8 Material: Material Group: Mounting Hole [mm]: 3.1 Panel Thickness [mm]: 3,0-9,0 Rivet Diameter [mm]: 3 Weight: 1.31g Conformities: