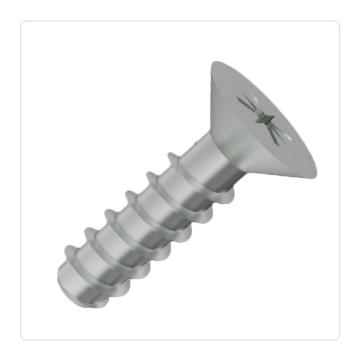

## Self-Tapping Screw for Plastic 2.2x6 PT Galvanized Q&T Steel Pozi Countersunk

## Article-No.: 001.92.121

Image may be similar

Actuator Size:PozidDrive Type:CrossFinish:GalvaHead Diameter [mm]:3.8Head Height [mm]:1.3Head Shape:CountLength [mm]:6Material:Q&T SMaterial Group:SteelThread Diameter [mm]:Ø 2.2Thread Type:PT ThWeight:0.12gConformities:Reach

Pozidriv PZ1 Cross Recess / Pozidriv-Z Galvanized, Blue, 5 µm, A2K 3.8 1.3 Countersunk Head 6 Q&T Steel Steel 5 Ø 2.2 PT Thread 0.12g

You can find all information on the web on our article detail page

Would you like individual advice? We look forward to your email to products@ettinger.de.