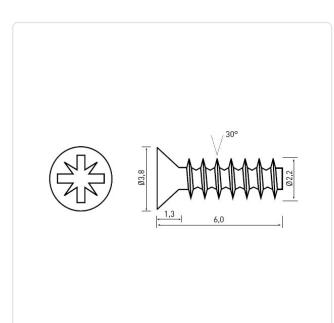

## Article-No.: 001.92.121

Image may be similar

Actuator Size:PozidDrive Type:CrossFinish:GalvaHead Diameter [mm]:3.8Head Height [mm]:1.3Head Shape:CountLength [mm]:6Material:Q&T SMaterial Group:SteelThread Diameter [mm]:Ø 2.2Thread Type:PT ThWeight:0.12gConformities:Reach

Pozidriv PZ1 Cross Recess / Pozidriv-Z Galvanized, Blue, 5 µm, A2K 3.8 1.3 Countersunk Head 6 Q&T Steel Steel 5 Ø 2.2 PT Thread 0.12g

You can find all information on the web on our article detail page

Would you like individual advice? We look forward to your email to products@ettinger.de.