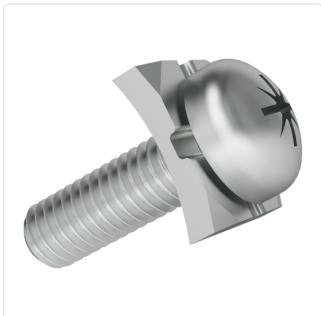

## SEMS Screw ISO7045 PZ/Slotted M3x8 Galv. Steel 4.8 Clamping Washer

Article-No.: 081.58.339

Actuator Size: Pozidriv PZ1 Combination: Clamping Washer DIN/ISO: DIN7985 / ISO7045 Cross Recess / Slotted Drive Type: Finish: Galvanized, Blue, 5 µm, A2K

Head Diameter [mm]: 6 Head Height [mm]: 2.4

Head Shape: Pan Head

Length [mm]:

Steel 4.8 Material: Steel Material Group: Thread Size: М3 Weight: 0.93g

Conformities:

You can find all information on the web on our article detail page