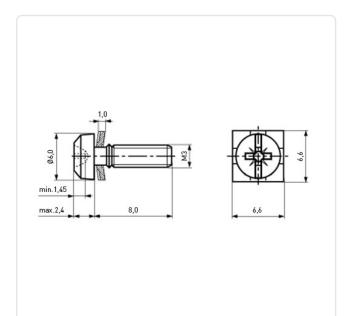

## SEMS Screw ISO7045 PZ/Slotted M3x8 Galv. Steel 4.8 Clamping Washer

Article-No.: 081.58.339

Actuator Size: Pozidriv PZ1 Combination: Clamping Washer DIN/ISO: DIN7985 / ISO7045 Cross Recess / Slotted Drive Type: Finish: Galvanized, Blue, 5 µm, A2K

Head Diameter [mm]: 6 Head Height [mm]: 2.4

Head Shape: Pan Head

Length [mm]:

Steel 4.8 Material: Steel Material Group: Thread Size: М3 Weight: 0.93g

Conformities:

You can find all information on the web on our article detail page