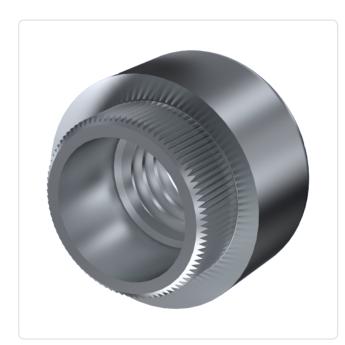

## Article datasheet Rivet Bush M3 | 1.4 - 1.6 Plain Brass

## Article-No.: 002.15.233

Image may be similar

Finish:

Material:

Height [mm]:

Material Group:

Thread Size:

Conformities:

Plain

Brass

4.2

М3

0.47g

Reach

Brass CW614N / CuZn39Pb3

RoHS