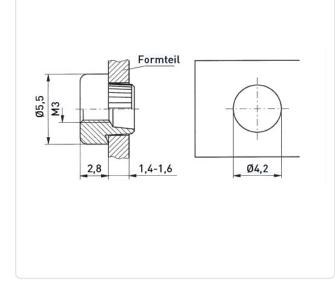

Weight:

Panel Hole Ø [mm]:

Outer Diameter [mm]: 5.5

Panel Thickness [mm]: 1,4 - 1,6

You can find all information on the web on our article detail page

Would you like individual advice? We look forward to your email to products@ettinger.de.

Plain

Brass

4.2

М3

0.47g

Reach

Brass CW614N / CuZn39Pb3

RoHS

2.8

Subject to change and errors.