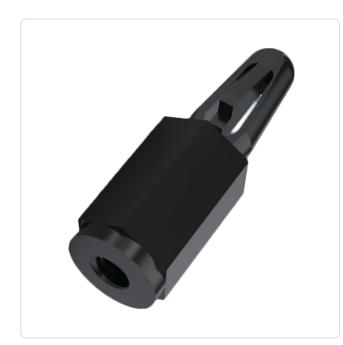

## Article datasheet PCB Support 12.0 | M4 | ø4.0 Polyamide 6.6 black

## Article-No.: 006.84.126

Image may be similar

| Color:              | Black   |  |
|---------------------|---------|--|
| Flammability Class: | UL94-HB |  |
| Length [mm]:        | 12      |  |
| Material:           | PA 6.6  |  |
| Material Group:     | Plastic |  |
| PCB Hole Ø [mm]:    | 4       |  |
| PCB Thickness [mm]: | 1,6     |  |
| Thread Size:        | M4      |  |
| Weight:             | 0.67g   |  |
| Conformities:       |         |  |