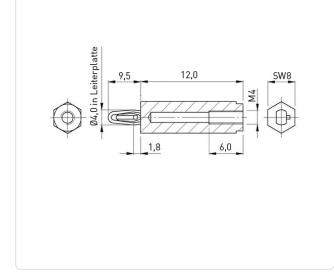

## Article datasheet PCB Support 12.0 | M4 | ø4.0 Polyamide 6.6 black

## Article-No.: 006.84.126

Image may be similar

| Color:              | Black   |  |
|---------------------|---------|--|
| Flammability Class: | UL94-HB |  |
| Length [mm]:        | 12      |  |
| Material:           | PA 6.6  |  |
| Material Group:     | Plastic |  |
| PCB Hole Ø [mm]:    | 4       |  |
| PCB Thickness [mm]: | 1,6     |  |
| Thread Size:        | M4      |  |
| Weight:             | 0.67g   |  |
| Conformities:       |         |  |