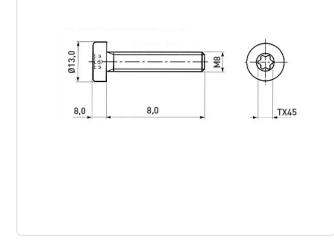

Material Group:

Thread Size:

Conformities:

Head Diameter [mm]: 13

Head Height [mm]:

You can find all information on the web on our article detail page

Would you like individual advice? We look forward to your email to products@ettinger.de.

Torx T40

ISO14579

Cheese Head

Stainless Steel

Stainless Steel AISI 304 / A2

RoHS

SVHC

TORX Plain

8

40

M8

Reach

Subject to change and errors.