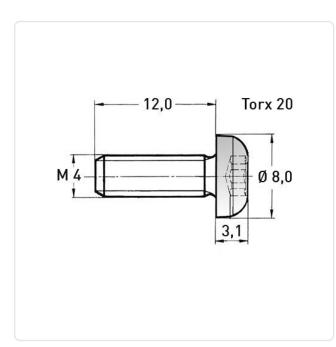

## Article-No.: 001.64.451

Image may be similar

| Actuator Size:      | Torx T20                     |
|---------------------|------------------------------|
|                     |                              |
| DIN/ISO:            | ISO14583                     |
| Drive Type:         | TORX                         |
| Finish:             | Galvanized, Blue, 5 µm, A2K  |
| Head Diameter [mm]: | 8                            |
| Head Height [mm]:   | 3.1                          |
| Head Shape:         | Pan Head                     |
| Length [mm]:        | 12                           |
| Material:           | Steel 8.8                    |
| Material Group:     | Stahl                        |
| Thread Size:        | M4                           |
| Weight:             | 1.68g                        |
| Conformities:       | Reach<br>COMPLIANT COMPLIANT |