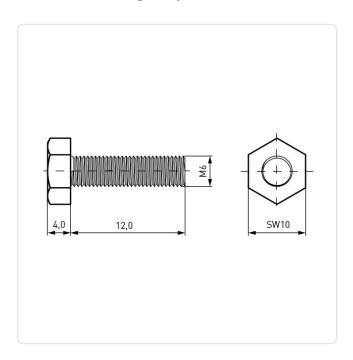

## Hexagonal Screw DIN933/ISO4017 M6x12 A2 Plain Stainless Steel Hexagon

Article-No.: 001.13.652

Actuator Size: Hexagon Hex10
DIN/ISO: DIN933 / ISO4017

Drive Type: Hexagon Finish: Plain Head Diameter [mm]: 10 Head Height [mm]: 4

Head Shape: Hexagon Head

Length [mm]: 12

Material: Stainless Steel AISI 304 / A2

Material Group: Stainless Steel

Thread Size: M6 Weight: 4.26g

Conformities:

Image may be similar

You can find all information on the web on our article detail page