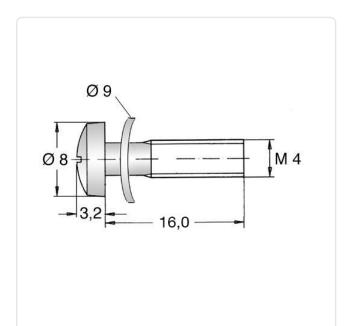

## SEMS Screw ISO14583 TX/SLOT Z3 M4x16 Galvanized Steel 8.8 Spring Washer

Article-No.: 081.54.461

Image may be similar

Torx T20 Actuator Size:

Combination: Spring Washer DIN6904

DIN/ISO: ISO14583 TORX / Slotted Drive Type:

Finish: Galvanized, Blue, 5 µm, A2K

Head Diameter [mm]: 8 Head Height [mm]: 3.1

Head Shape: Pan Head

Length [mm]: 16

Steel 8.8, lead-free Material:

Material Group: Steel Thread Size: M4 Weight: 2.35g

Conformities: