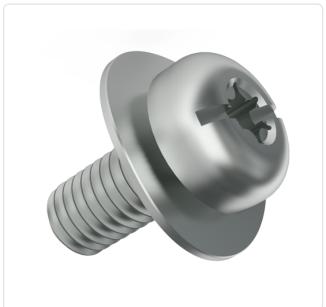

## SEMS Screw ISO14583 TX/SLOT Z3 M4x16 Galvanized Steel 8.8 Spring Washer

Article-No.: 081.54.461

Image may be similar

Torx T20 Actuator Size:

Combination: Spring Washer DIN6904

DIN/ISO: ISO14583 TORX / Slotted Drive Type:

Finish: Galvanized, Blue, 5 µm, A2K

Head Diameter [mm]: 8 Head Height [mm]: 3.1

Head Shape: Pan Head

Length [mm]: 16

Steel 8.8, lead-free Material:

Material Group: Steel Thread Size: M4 Weight: 2.35g

Conformities: