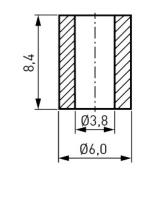

## Article datasheet Ceramic Round Spacer Ø3.8/6.0 x 8.4 C221

## Article-No.: 013.89.308

Image may be similar

Inner Diameter [mm]: 3.8 Length [mm]: 8.4 Material: Ceramic C221 Material Group: Ceramic C221 Smooth Ends Model: Outer Diameter [mm]: 6 Weight: 0.36g Conformities: Reach RoHS **SVHC** 