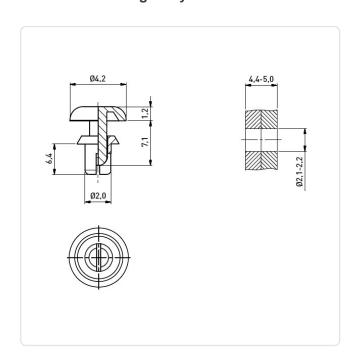

## Drive Rivet Ø2.0 | 4.4-5.0 Polyamide 6 black

Article-No.: 072.21.150

Color: Black UL94-V2 Flammability Class: Head Diameter [mm]: 4.2 1.2 Head Height [mm]: Length [mm]: 6.4 Material: PA 6.0 Material Group: Plastic Model: removable Mounting Hole Range [mm]: Ø 2.1-2.2 4,4-5,0

Panel Thickness [mm]: 4,4-5 Rivet Diameter [mm]: 2

Weight: 0.06g
Conformities:

Image may be similar

You can find all information on the web on our article detail page

Would you like individual advice?
We look forward to your email to <a href="mailto:products@ettinger.de">products@ettinger.de</a>.