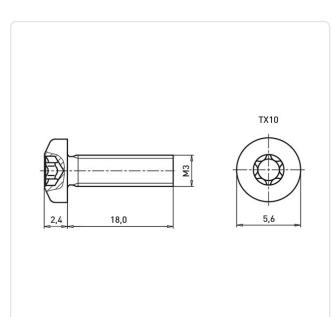

## Article-No.: 082.56.322

Image may be similar

Torx T10 Actuator Size: DIN/ISO: ISO14583 Drive Type: TORX Plain Finish: Head Diameter [mm]: 5.6 Head Height [mm]: 2.4 Head Shape: Pan Head Length [mm]: 18 Material: Stainless Steel AISI 304 / A2 Stainless Steel Material Group: Thread Size: М3 Weight: 1.08g Conformities: Reach RoHS