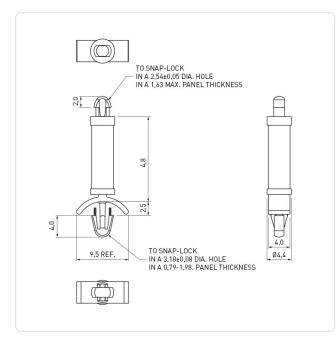

## Article datasheet PCB Support 4.8 | Ø2.5 | Ø3.2 Polyamide 6.6 natural

## Article-No.: 006.92.046

Image may be similar

| Color:                | Natural |
|-----------------------|---------|
| Flammability Class:   | UL94-V2 |
| Length [mm]:          | 4.8     |
| Material:             | PA 6.6  |
| Material Group:       | Plastic |
| PCB Hole Ø [mm]:      | 2.5     |
| PCB Thickness [mm]:   | 1,6     |
| Panel Hole Ø [mm]:    | 3.2     |
| Panel Thickness [mm]: | 0,8-2,0 |
| Weight:               | 0.14g   |
| Conformities:         |         |