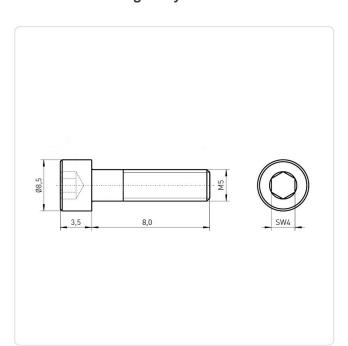

## Cheese Head Screw DIN6912 M5x8 Galvanized Steel 8.8 Hexagon Socket

Article-No.: 001.16.538

Actuator Size: Hexagon Socket Hex4

DIN/ISO: **DIN6912** 

Drive Type: Hexagon Socket

Finish: Galvanized, Blue, 5 µm, A2K

Head Diameter [mm]: 8.5 Head Height [mm]: 3.5

Head Shape: Flat Cheese Head

Length [mm]:

Material: Steel 8.8 Stahl Material Group: Thread Size: M5 Weight: 2.13g

Conformities:

Image may be similar

You can find all information on the web on our article detail page