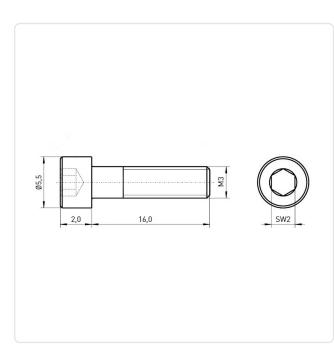

## Article-No.: 001.16.365

Image may be similar

Actuator Size: DIN/ISO: DIN7984 Drive Type: Finish: Plain Head Diameter [mm]: 5.5 Head Height [mm]: 2 Head Shape: Length [mm]: 16 Material: Material Group: Thread Size: М3 Weight: 0.96g Conformities:

Hexagon Socket Hex2 DIN7984 Hexagon Socket Plain : 5.5 2 Flat Cheese Head 16 Stainless Steel AISI 304 / A2 Stahl rostfrei M3 0.96g

You can find all information on the web on our article detail page

Would you like individual advice? We look forward to your email to products@ettinger.de.