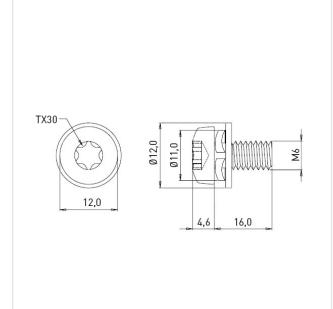

## Article-No.: 081.55.666

Image may be similar

| Actuator Size:         | Torx T30                                        |
|------------------------|-------------------------------------------------|
| Combination:           | Washer DIN6902-1 and Spring Lock Washer DIN6905 |
| DIN/ISO:               | ISO14583                                        |
| Drive Type:            | TORX                                            |
| Finish:                | Galvanized, Blue, 5 µm, A2K                     |
| Head Diameter<br>[mm]: | 12                                              |
| Head Height [mm]:      | 4.6                                             |
| Head Shape:            | Pan Head                                        |
| Length [mm]:           | 16                                              |
| Material:              | Steel 8.8, lead-free                            |
| Material Group:        | Steel                                           |
| Thread Size:           | M6                                              |
| Weight:                | 7.27g                                           |
| Conformities:          | Reach<br>COMPLIANT COMPLIANT SVHC<br>COMPLIANT  |