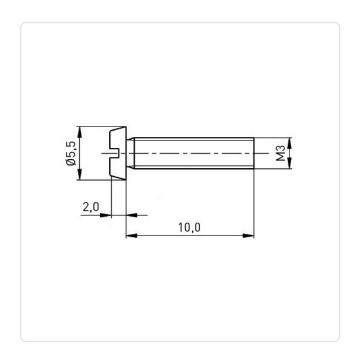

## Cheese Head Screw ISO1207 M3x10 Nickel-Plated Brass Slotted

Article-No.: 001.14.345

DIN/ISO: DIN84 / ISO1207

Drive Type: Slotted

Finish: Nickel-Plated, 3 µm, E1E

Head Diameter [mm]: 5.5 Head Height [mm]: 2

Head Shape: Cheese Head

Length [mm]: 10

Material: Brass

Material Group: Brass

Thread Size: M3

Weight: 1.51g

Conformities:

Image may be similar