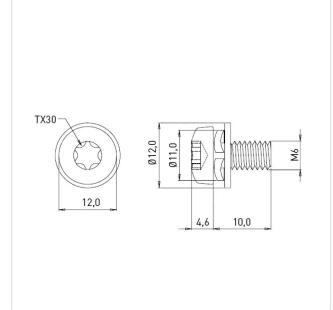

## Article-No.: 081.55.646

Image may be similar

| Actuator Size:<br>Combination: | Torx T30<br>Washer DIN6902-1 and Spring Lock<br>Washer DIN6905 |
|--------------------------------|----------------------------------------------------------------|
| DIN/ISO:                       | ISO14583                                                       |
| Drive Type:                    | TORX                                                           |
| Finish:                        | Galvanized, Blue, 5 µm, A2K                                    |
| Head Diameter<br>[mm]:         | 12                                                             |
| Head Height [mm]:              | 4.6                                                            |
| Head Shape:                    | Pan Head                                                       |
| Length [mm]:                   | 10                                                             |
| Material:                      | Steel 8.8, lead-free                                           |
| Material Group:                | Steel                                                          |
| Thread Size:                   | M6                                                             |
| Weight:                        | 6.34g                                                          |
| Conformities:                  | Reach<br>COMPLIANT COMPLIANT                                   |