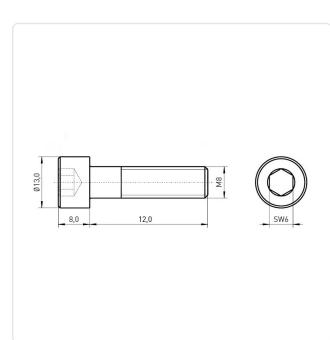

## Article-No.: 001.16.852

Image may be similar

Actuator Size: Hexagon Socket Hex6 DIN/ISO: DIN912 / ISO4762 Drive Type: Hexagon Socket Finish: Plain Head Diameter [mm]: 13 Head Height [mm]: 8 Head Shape: Cheese Head Length [mm]: 12 Material: Stainless Steel AISI 304 / A2 Stahl rostfrei Material Group: Thread Size: M8 Weight: 10.12g Conformities: Reach RoHS **SVHC** 