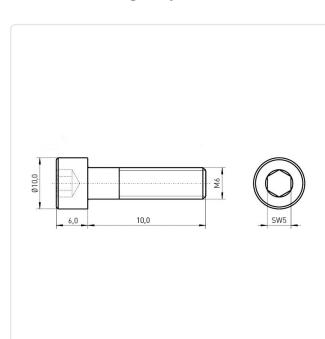

## Article-No.: 001.16.641

Image may be similar

Actuator Size: Hexagon Socket Hex5 DIN/ISO: DIN912 / ISO4762 Drive Type: Hexagon Socket Finish: Galvanized, Blue, 5 µm, A2K Head Diameter [mm]: 10 Head Height [mm]: 6 Head Shape: Cheese Head 10 Length [mm]: Material: Steel 8.8 Stahl Material Group: Thread Size: M6 Weight: 4.49g Conformities: Reach RoHS SVHC