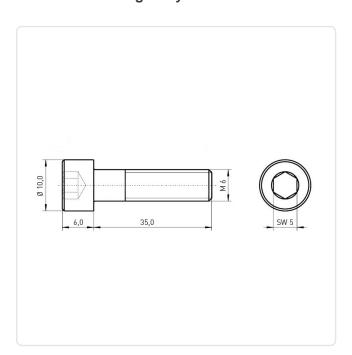

## Cheese Head Screw ISO4762 M6x35 A2 Plain Stainless Steel Hexagon Socket

Article-No.: 001.16.932

Actuator Size: Hexagon Socket Hex5 DIN/ISO: DIN912 / ISO4762 Drive Type: Hexagon Socket

Finish: Plain Head Diameter [mm]: 10 Head Height [mm]:

Head Shape: Cheese Head

Length [mm]: 35

Material: Stainless Steel AISI 304 / A2

Stahl rostfrei Material Group:

Thread Size: M6 Weight: 9.2g

Conformities:

Image may be similar

You can find all information on the web on our article detail page