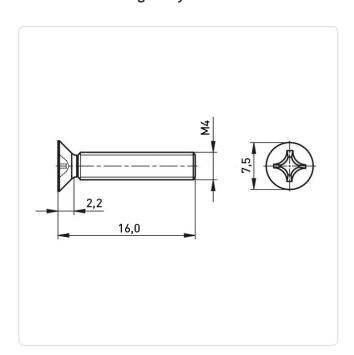

## Countersunk Screw ISO7046 M4x16 A2 Plain Stainless Steel Cross Recessed

Article-No.: 001.12.468

Actuator Size: Phillips PH2

DIN/ISO: DIN965 / ISO7046

Drive Type: Cross Recess / Phillips-H

Finish: Plain Head Diameter [mm]: 7.5 Head Height [mm]: 2.2

Head Shape: Countersunk Head

Length [mm]: 16

Material: Stainless Steel AISI 304 / A2

Stahl rostfrei Material Group:

Thread Size: M4 Weight: 1.36g

Conformities:

Image may be similar

You can find all information on the web on our article detail page