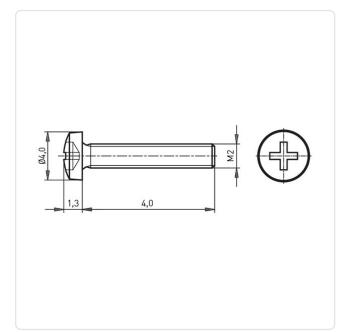

## Article-No.: 001.47.106

Image may be similar

| Actuator Size:      | Phillips PH1                           |
|---------------------|----------------------------------------|
| Color:              | Natural                                |
| DIN/ISO:            | DIN7985 / ISO7045                      |
| Drive Type:         | Cross Recess / Phillips-H              |
| Flammability Class: | UL94-V2                                |
| Head Diameter [mm]: | 4                                      |
| Head Height [mm]:   | 1.6                                    |
| Head Shape:         | Pan Head                               |
| Length [mm]:        | 4                                      |
| Material:           | PA 6.6                                 |
| Material Group:     | Plastic                                |
| Thread Size:        | M2                                     |
| Weight:             | 0.03g                                  |
| Conformities:       | Reach<br>COMPLIANT COMPLIANT COMPLIANT |