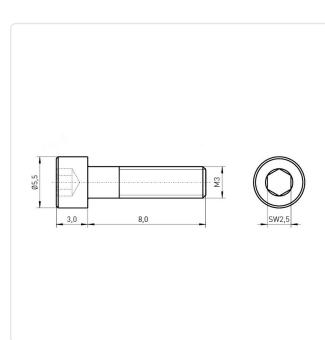

## Article-No.: 001.16.339

Image may be similar

Actuator Size: Hexagon Socket Hex2.5 DIN/ISO: DIN912 / ISO4762 Drive Type: Hexagon Socket Finish: Plain Head Diameter [mm]: 5.5 Head Height [mm]: 3 Head Shape: Cheese Head Length [mm]: 8 Material: Stainless Steel AISI 316 / A4 Stahl rostfrei Material Group: Thread Size: М3 Weight: 0.77g Conformities: Reach RoHS **SVHC** 