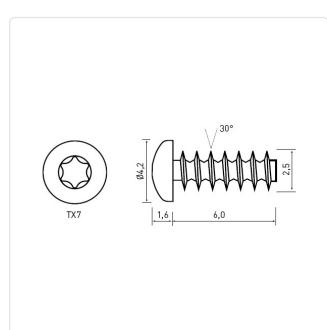

## Article-No.: 001.97.226

Image may be similar

| Actuator Size:        | Torx T7                     |  |  |
|-----------------------|-----------------------------|--|--|
| Drive Type:           | TORX                        |  |  |
| Finish:               | Galvanized, Blue, 5 µm, A2K |  |  |
| Head Diameter [mm]:   | 4.2                         |  |  |
| Head Height [mm]:     | 1.6                         |  |  |
| Head Shape:           | Pan Head                    |  |  |
| Length [mm]:          | 6                           |  |  |
| Material:             | Q&T Steel                   |  |  |
| Material Group:       | Stahl                       |  |  |
| Thread Diameter [mm]: | Ø 2.5                       |  |  |
| Thread Type:          | PT Thread                   |  |  |
| Weight:               | 0.24g                       |  |  |
| Conformities:         |                             |  |  |