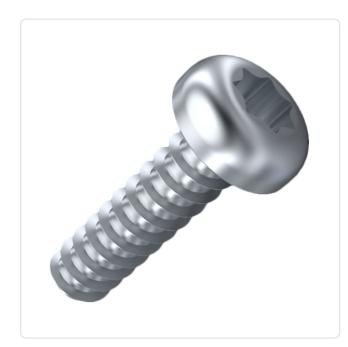

## Self-Tapping Screw for Plastic 2.5x6 PT Galvanized Q&T Steel Torx Pan Head

## Article-No.: 001.97.226

Image may be similar

| Actuator Size:        | Torx T7                     |  |  |
|-----------------------|-----------------------------|--|--|
| Drive Type:           | TORX                        |  |  |
| Finish:               | Galvanized, Blue, 5 µm, A2K |  |  |
| Head Diameter [mm]:   | 4.2                         |  |  |
| Head Height [mm]:     | 1.6                         |  |  |
| Head Shape:           | Pan Head                    |  |  |
| Length [mm]:          | 6                           |  |  |
| Material:             | Q&T Steel                   |  |  |
| Material Group:       | Stahl                       |  |  |
| Thread Diameter [mm]: | Ø 2.5                       |  |  |
| Thread Type:          | PT Thread                   |  |  |
| Weight:               | 0.24g                       |  |  |
| Conformities:         |                             |  |  |