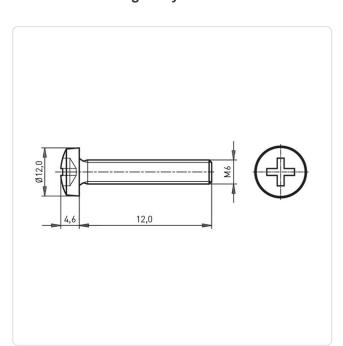

## Flat Head Screw ISO7045 M6x12 Galvanized Steel 4.8 C/R Pan Head

Article-No.: 001.17.651

Actuator Size: Phillips PH3

DIN/ISO: DIN7985 / ISO7045

Drive Type: Cross Recess / Phillips-H Galvanized, Blue, 5 µm, A2K Finish:

Head Diameter [mm]: 12 Head Height [mm]: 4.6

Head Shape: Pan Head

Length [mm]: 12

Material: Steel 4.8 Stahl Material Group: Thread Size: M6 Weight: 5.04g

Conformities:

Image may be similar

You can find all information on the web on our article detail page