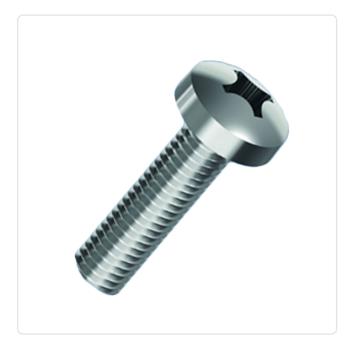

## Flat Head Screw ISO7045 M6x12 Galvanized Steel 4.8 C/R Pan Head

Article-No.: 001.17.651

Actuator Size: Phillips PH3

DIN/ISO: DIN7985 / ISO7045

Drive Type: Cross Recess / Phillips-H Galvanized, Blue, 5 µm, A2K Finish:

Head Diameter [mm]: 12 Head Height [mm]: 4.6

Head Shape: Pan Head

Length [mm]: 12

Material: Steel 4.8 Stahl Material Group: Thread Size: M6 Weight: 5.04g

Conformities:

Image may be similar

You can find all information on the web on our article detail page