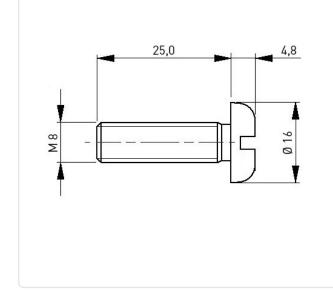

## Flat Head Screw ISO1580 M8x25 Polyamide 6.6 natural slotted Pan Head

Color:

DIN/ISO:

Drive Type:

Head Shape:

Length [mm]: Material:

Material Group: Thread Size:

Conformities:

Weight:

Head Diameter [mm]: 16

Head Height [mm]:

Natural

Slotted

Pan Head

4.8

25

M8

PA 6.6 Plastic

1.954g

Reach

DIN85 / ISO1580

Subject to change and errors.