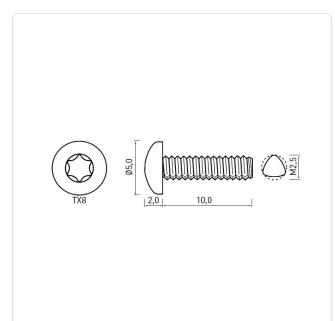

## Article-No.: 001.31.241

Image may be similar

| Actuator Size:      | Torx T8                     |      |      |
|---------------------|-----------------------------|------|------|
| DIN/ISO:            | DIN7500-C                   |      |      |
| Drive Type:         | TORX                        |      |      |
| Finish:             | Galvanized, Blue, 5 µm, A2K |      |      |
| Head Diameter [mm]: | 5                           |      |      |
| Head Height [mm]:   | 2.2                         |      |      |
| Head Shape:         | Pan Head                    |      |      |
| Length [mm]:        | 10                          |      |      |
| Material:           | Case-Hardened Steel         |      |      |
| Material Group:     | Steel                       |      |      |
| Thread Size:        | M2.5                        |      |      |
| Thread Type:        | Metric                      |      |      |
| Weight:             | 0.5g                        |      |      |
| Conformities:       | Reach                       | RoHS | SVHC |