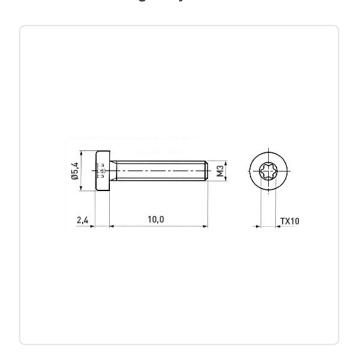

## Cheese Head Screw ISO14580 M3x10 A2 Plain Stainless Steel Torx

Article-No.: 001.63.342

Actuator Size: Torx T10 DIN/ISO: ISO14580 Drive Type: **TORX** Plain Finish: Head Diameter [mm]: 5.5 Head Height [mm]: 2.4

Flat Cheese Head Head Shape:

Length [mm]: 10

Material: Stainless Steel AISI 304 / A2

Material Group: Stahl rostfrei

Thread Size: М3 Weight: 0.78g

Conformities:

Image may be similar

You can find all information on the web on our article detail page