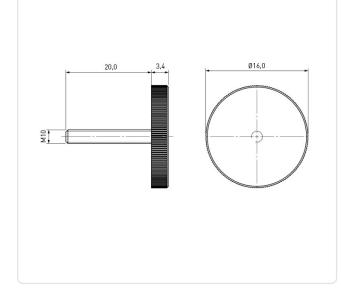

## Article-No.: 001.49.6030

Image may be similar

| Color:              | Natural        |
|---------------------|----------------|
| Head Diameter [mm]: | 16             |
| Head Height [mm]:   | 3.4            |
| Head Shape:         | Cheese Head    |
| Knurling:           | Vertical Knurl |
| Length [mm]:        | 20             |
| Material:           | PA 6.6         |
| Material Group:     | Plastic        |
| Thread Size:        | M10            |
| Weight:             | 1.94g          |
| Conformities:       |                |