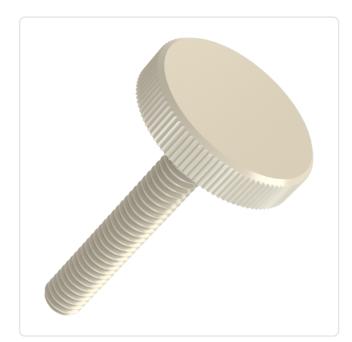

## Knurled Thumb Screw M10x20 Polyamide 6.6 natural Vertical Knurl

## Article-No.: 001.49.6030

Image may be similar

| Color:              | Natural        |
|---------------------|----------------|
| Head Diameter [mm]: | 16             |
| Head Height [mm]:   | 3.4            |
| Head Shape:         | Cheese Head    |
| Knurling:           | Vertical Knurl |
| Length [mm]:        | 20             |
| Material:           | PA 6.6         |
| Material Group:     | Plastic        |
| Thread Size:        | M10            |
| Weight:             | 1.94g          |
| Conformities:       |                |