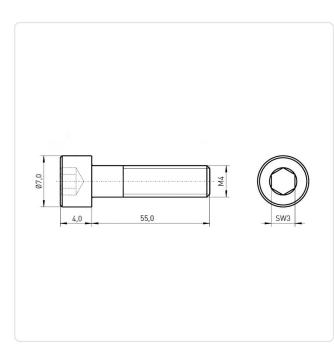

## Article-No.: 001.16.495

Image may be similar

Actuator Size:HeDIN/ISO:DINDrive Type:HeFinish:GaHead Diameter [mm]:7Head Height [mm]:4Head Shape:ChLength [mm]:55Material:SteMaterial Group:StaThread Size:M4Weight:5.6Conformities:Re

Hexagon Socket Hex3 DIN912 / ISO4762 Hexagon Socket Galvanized, Blue, 5 µm, A2K 1]: 7 4 Cheese Head 55 Steel 8.8 Stahl M4 5.65g

You can find all information on the web on our article detail page

Would you like individual advice? We look forward to your email to products@ettinger.de.