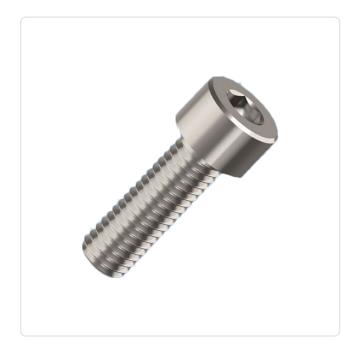

## Cheese Head Screw DIN912 M4x55 Galvanized Steel 8.8 Hexagon Socket

## Article-No.: 001.16.495

Image may be similar

Actuator Size:HeDIN/ISO:DINDrive Type:HeFinish:GaHead Diameter [mm]:7Head Height [mm]:4Head Shape:ChLength [mm]:55Material:SteMaterial Group:StaThread Size:M4Weight:5.6Conformities:Re

Hexagon Socket Hex3 DIN912 / ISO4762 Hexagon Socket Galvanized, Blue, 5 µm, A2K 1]: 7 4 Cheese Head 55 Steel 8.8 Stahl M4 5.65g

You can find all information on the web on our article detail page

Would you like individual advice? We look forward to your email to products@ettinger.de.