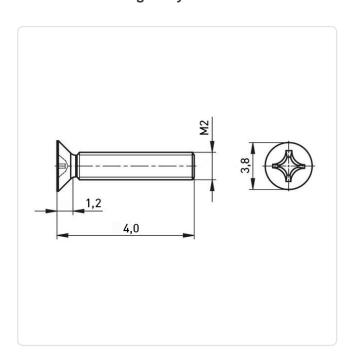

## Countersunk Screw ISO7046 M2x4 A2 Plain Stainless Steel Cross Recessed

Article-No.: 001.12.108

Actuator Size: Phillips PH1

DIN/ISO: DIN965 / ISO7046

Drive Type: Cross Recess / Phillips-H

Finish: Plain Head Diameter [mm]: 3.8 Head Height [mm]: 1.2

Head Shape: Countersunk Head

Length [mm]:

Material: Stainless Steel AISI 304 / A2

Stahl rostfrei Material Group:

Thread Size: M2 Weight: 0.12g

Conformities:

Image may be similar

You can find all information on the web on our article detail page