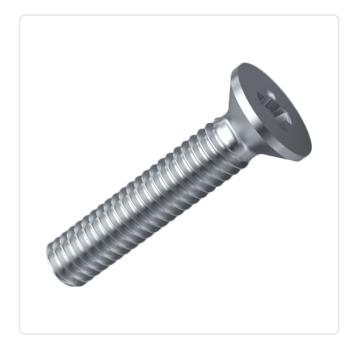

## Countersunk Screw ISO7046 M2x4 A2 Plain Stainless Steel Cross Recessed

Article-No.: 001.12.108

Actuator Size: Phillips PH1

DIN/ISO: DIN965 / ISO7046

Drive Type: Cross Recess / Phillips-H

Finish: Plain Head Diameter [mm]: 3.8 Head Height [mm]: 1.2

Head Shape: Countersunk Head

Length [mm]:

Material: Stainless Steel AISI 304 / A2

Stahl rostfrei Material Group:

Thread Size: M2 Weight: 0.12g

Conformities:

Image may be similar

You can find all information on the web on our article detail page