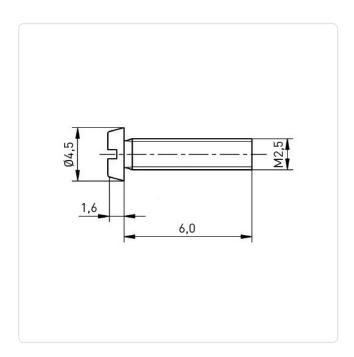

## Cheese Head Screw ISO1207 M2.5x6 A2 Plain Stainless Steel Slotted

Article-No.: 001.14.222

DIN/ISO: DIN84 / ISO1207

Drive Type: Slotted Finish: Plain Head Diameter [mm]: 4.5 Head Height [mm]: 1.6

Head Shape: Cheese Head

Length [mm]: 6

Material: Stainless Steel AISI 304 / A2

Material Group: Stahl rostfrei

Thread Size: M2.5 Weight: 0.32g

Conformities:

Image may be similar

You can find all information on the web on our article detail page