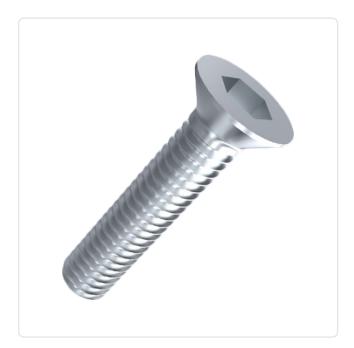

## Countersunk Screw ISO10642 M6x16 A2 Plain Stainless Steel Hexagon Socket

Article-No.: 001.19.662

Actuator Size: Hexagon Socket Hex4 DIN/ISO: DIN7991 / ISO10642 Drive Type: Hexagon Socket

Finish: Plain Head Diameter [mm]: 13.44 Head Height [mm]: 3.72

Head Shape: Countersunk Head

Length [mm]: 16

Material: Stainless Steel AISI 304 / A2

Stahl rostfrei Material Group:

Thread Size: M6 Weight: 3.67g

Conformities:

Image may be similar

You can find all information on the web on our article detail page