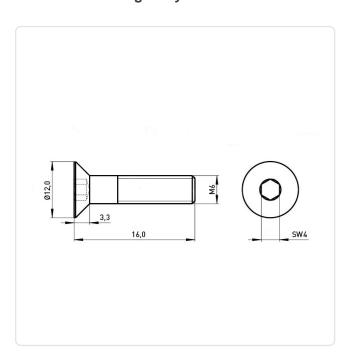

## Countersunk Screw ISO10642 M6x16 A2 Plain Stainless Steel Hexagon Socket

Article-No.: 001.19.662

Actuator Size: Hexagon Socket Hex4 DIN/ISO: DIN7991 / ISO10642 Drive Type: Hexagon Socket

Finish: Plain Head Diameter [mm]: 13.44 Head Height [mm]: 3.72

Head Shape: Countersunk Head

Length [mm]: 16

Material: Stainless Steel AISI 304 / A2

Stahl rostfrei Material Group:

Thread Size: M6 Weight: 3.67g

Conformities:

Image may be similar

You can find all information on the web on our article detail page