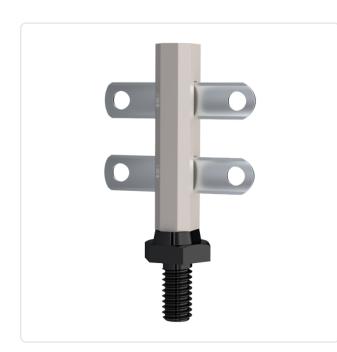

## Article datasheet Ceramic Soldering Terminal 2-pole with M2.5 thread

## Article-No.: 013.80.522

Image may be similar

Diameter [mm]:4Finish:Tin-FGrid [mm]:5.0Length [mm]:17.5Material:CeraMaterial Group:CeraPCB Hole Ø [mm]:3.2Weight:1.04Conformities:Receiption

Tin-Plated 5.0 17.5 Ceramic C221 Ceramic C221 3.2 1.04g