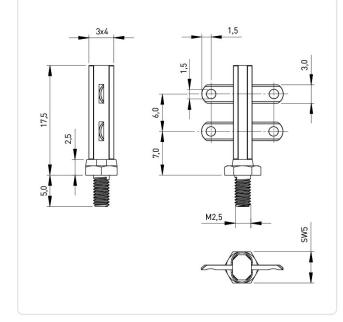

## Article datasheet Ceramic Soldering Terminal 2-pole with M2.5 thread

## Article-No.: 013.80.522

Image may be similar

Diameter [mm]:4Finish:Tin-FGrid [mm]:5.0Length [mm]:17.5Material:CeraMaterial Group:CeraPCB Hole Ø [mm]:3.2Weight:1.04Conformities:Receiption

Tin-Plated 5.0 17.5 Ceramic C221 Ceramic C221 3.2 1.04g